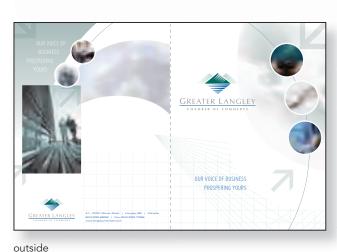

## USAGE...

- Logo stands alone in each piece but visually ties together in positioning as eye flow connects the various elements
- Grid and convergence lines are positioned along the edge and bottom of various applications
- Photo circles are connected along the ellipse line and do not deviate from this position. Can be used vertically or horizontally.
  Runs along edge of any given application. Images can be substituted for any applicable piece
- Arrow elements are counter facing where space allows