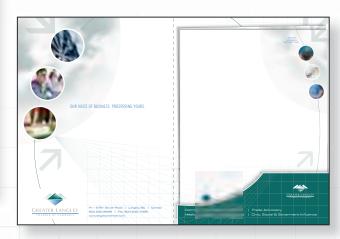

## USAGE...

- Logo stands alone in each piece but visually ties together in positioning as eye flow connects the various elements
- Grid and convergence lines are positioned along the edge and bottom of various applications
- Photo circles are connected along the ellipse line and do not deviate from this position. Can be used vertically or horizontally.
  Runs along edge of any given application. Images can be substituted for any applicable piece
- Arrow elements are counter facing where space allows