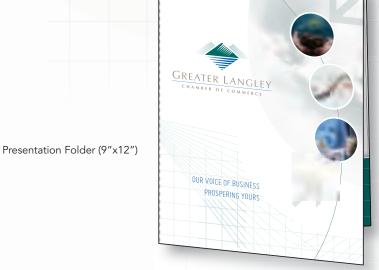

## USAGE...

- Logo stands alone in each piece but visually ties together in positioning as eye flow connects the various elements
- Grid and convergence lines are positioned along the edge and bottom of various applications
- Photo circles are connected along the ellipse line and do not deviate from this position. Can be used vertically or horizontally.
  Runs along edge of any given application. Images can be substituted for any applicable piece
- Arrow elements are counter facing where space allows